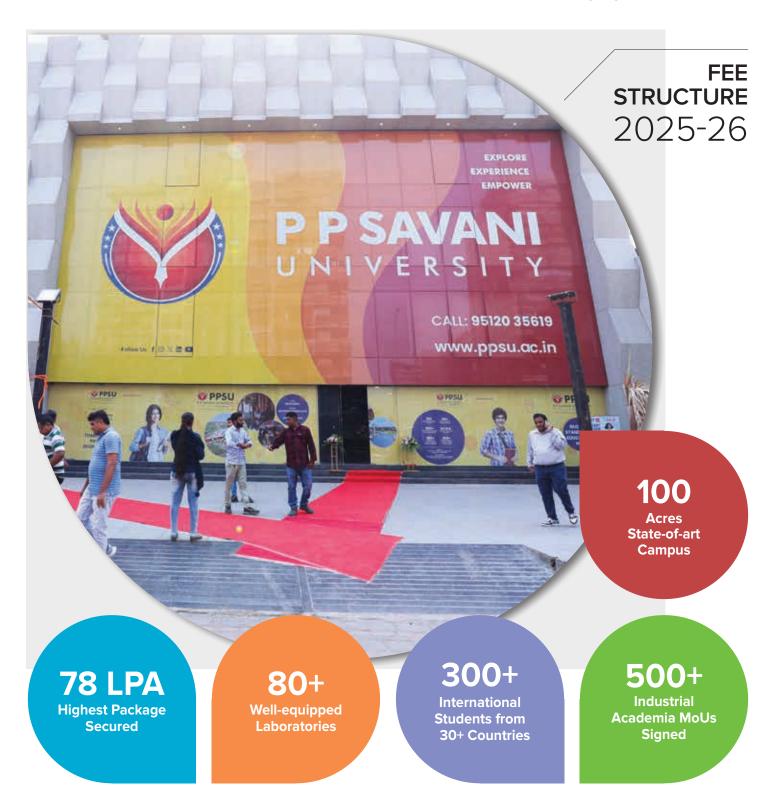

NEP IMPLEMENTATION CENTRE



### FEES STRUCTURE

# Liberal Arts and Management Studies

| Course Name                                                                       | Total Intake | Duration | Tuition Fees Per Semester (Rs.) |
|-----------------------------------------------------------------------------------|--------------|----------|---------------------------------|
| ACCA, UK with B.Com (Hons.)                                                       | 60           | 4 Years  | Rs. 75,000/-*                   |
| BBA (Hons.) with Specialization in Business Analytics/<br>Marketing/ HR / Finance | 60           | 4 Years  | Rs. 95,000/-*                   |
| MBA (Business Analytics) with SAS certification                                   | 60           | 2 Years  | Rs. 1,00,000/-*                 |
| MBA (Du